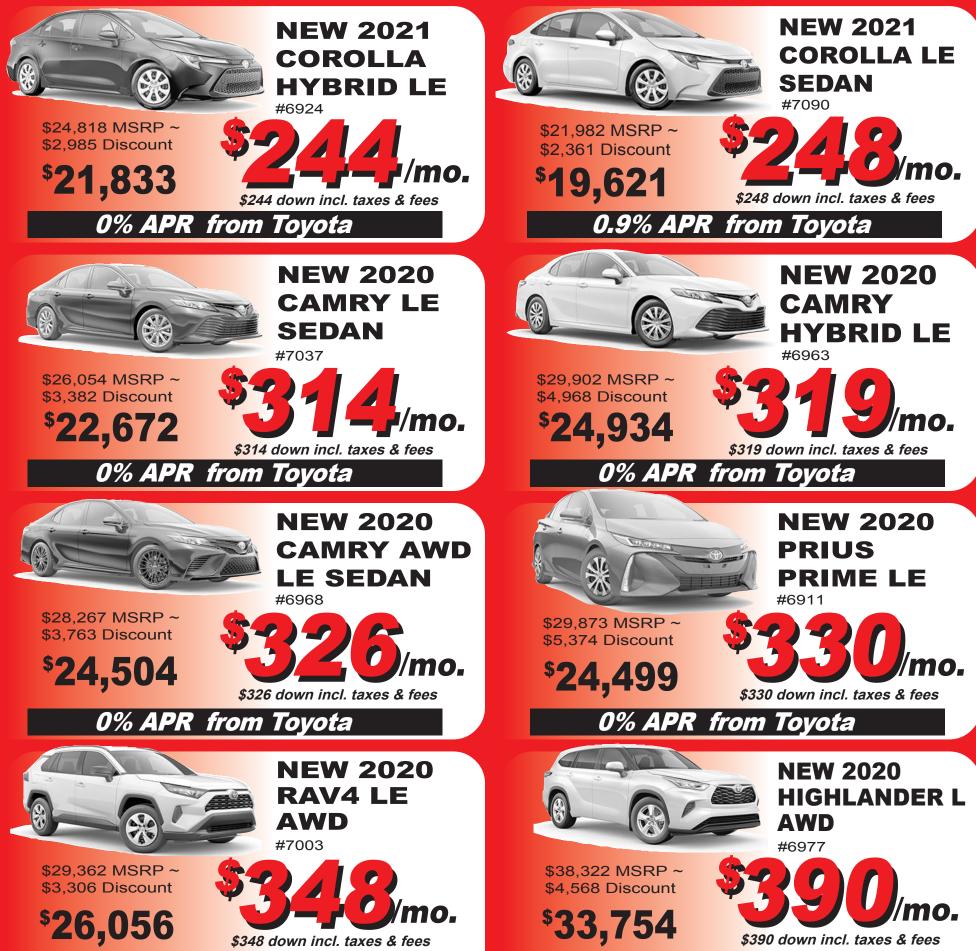

**ToyotaCare No Cost Maintenance Plan With Roadside Assistance Covers Normal** Scheduled Factory Maintenance For 2 Years / 25,000 Miles On Every New Toyota

## 0% APR from Tovota

0.9% APR up to 60 months

All Discounts From Dealer ~ All Incentives From Toyota ~ Prices & Payments Subject To Change & Excludes Prior Sales ~ Prices Include All Applicable Toyota Customer Cash & Exclude Tax / Tags / \$150 Dealer Fee ~ Payments Based On 36-mo./30k-Mile TFS Lease (Corolla 39mos.) w/Net Cap Costs Of: \$24,675/\$22,206/\$24,843/\$27,353/\$26,709/\$28,911/\$29,155/\$36,513, Toyota Lease Bonus Cash Of: \$250 (Corolla HV)/\$500 (Rav4)/\$1,000 (Highlander)/\$1,400 (Camry & Camry AWD)/\$2,000 (Prime)/\$2,500 (Camry HV), And 1ST Payment Due @ Signing w/Security Deposit Waived by TFS – Includes 8% Tax / Tags / Acquisition Fee / \$150 Dealer Fee ~ 0%/.9% Equals 60 Payments Of \$16.67/\$17.05 Per \$1,000 Borrowed ~ For Qualified Buyers Until 11/30/20