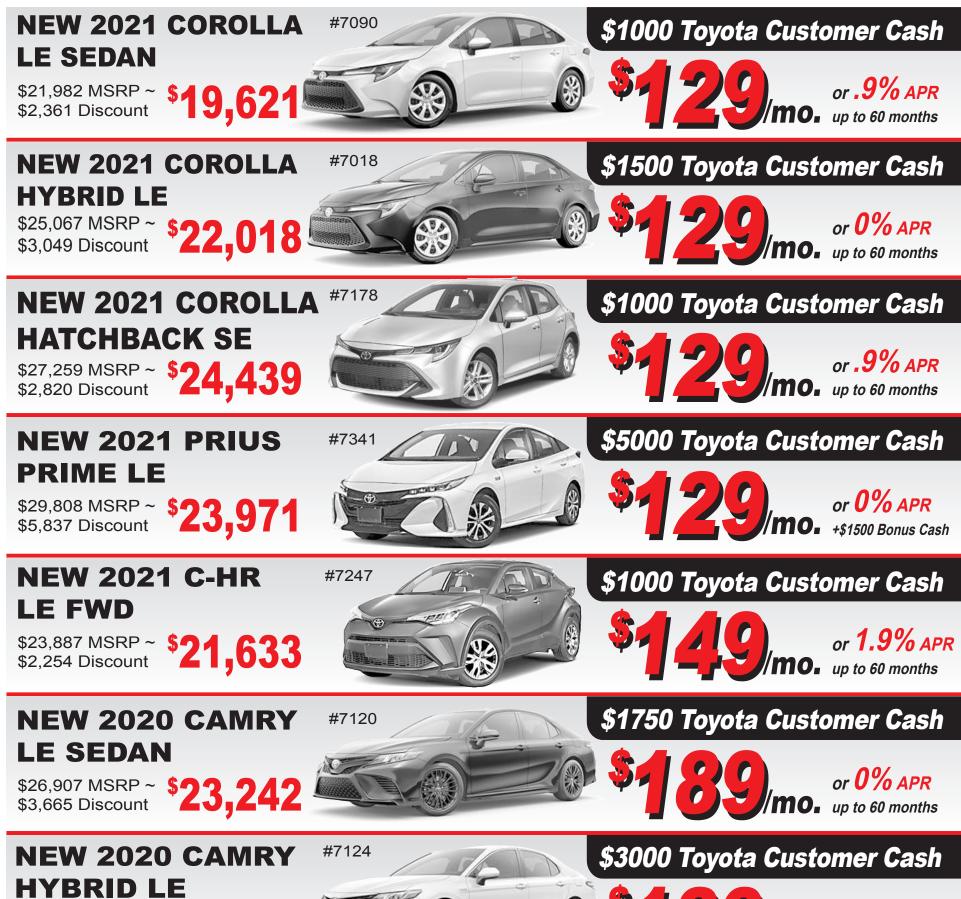

ToyotaCare No Cost Maintenance Plan With Roadside Assistance Covers Normal Scheduled Factory Maintenance For 2 Years / 25,000 Miles On Every New Toyota

All Discounts From Dealer ~ All Incentives From Toyota ~ Prices & Payments Subject To Change & Excludes Prior Sales ~ Prices Include All Applicable Toyota Customer Cash & Exclude Tax / Tags / \$150 Dealer Fee ~ Payments Based On 36-mo./30k-Mile TFS Lease (Corolla 39mos.) w/MSRPs Of: \$21,519/\$24,744/\$24,159/\$29,474/\$23,114/\$26,551/\$28,524, Net Cap Costs Of: \$17,122/\$19,988/\$19,100/\$22,020/\$19,221/ \$20,515/\$22,360, Toyota Lease Bonus Cash Of: \$500 (Corolla)/\$750 (Corolla HB)/\$1,750 (Camry)/\$3,000 (Camry HV)/\$4,000 (Prime), And \$2,999 Due @ Signing w/Security Deposit Waived by TFS – Excludes Sales Tax / Tags / Acquisition Fee / \$150 Dealer Fee ~ 0% Equals 60/72 Payments Of \$16.67/\$13.89 / .9%/1.9% Equals 60 Payments Of \$17.05/\$17.48 Per \$1,000 Borrowed ~ For Qualified Buyers Until 3/1/21