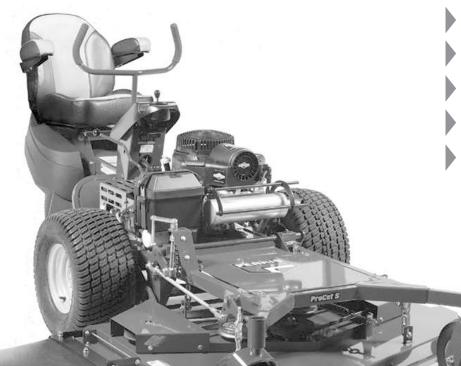

## ProCut™ S

The ProCut S is a three-wheel rider and features a simple design for easy operation and serviceability.

- FABRICATED 10-GAUGE STEEL DECK
- **▶ ELECTRIC DECK LIFT**
- INDEPENDENT SUSPENSION
- **DECK WIDTHS: 61"**
- **ENGINE OPTIONS:**

Kawasaki® FS730V Briggs & Stratton® Commercial Series

STARTING AS LOW AS

\$7,299 Model: 5901279

SPECIAL FINANCING AVAILABLE

Subject to credit approval. Minimum monthly payments required. See dealer for details.