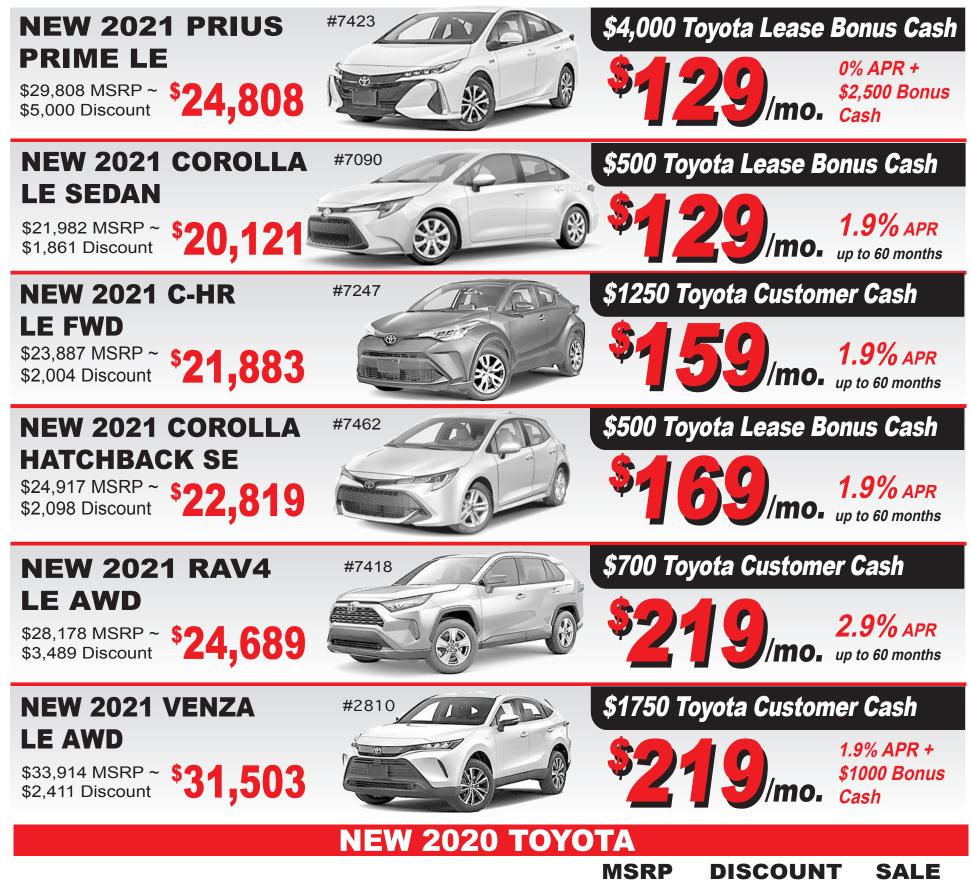

\$23,717

Labor!

\$3,270

Labor!

\$20,447

All Discounts From Dealer ~ All Incentives From Toyota ~ Prices & Payments Subject To Change & Excludes Prices Include All Applicable Toyota Customer Cash & Exclude Tax / Tags / \$150 Dealer Fee ~ Payments Based On 36-mo./30k-Mile TFS Lease Based On MSRP's Of: \$29,474/\$21,719/\$23,254/\$24,359/\$29,084/\$33,914, w/Net Cap Costs Of: \$21,921/\$17,121/\$19,285/\$19,780/\$25,132/\$28,678, Toyota Lease/Bonus Cash Of: \$500 (Corolla's)/\$1,000 (Venza)/\$4,000 (Prime), And \$2,999 Due @ Signing w/Security Deposit Waived by TFS – Excludes Sales Tax / Tags / Acquisition Fee / \$150 Dealer Fee ~ 0%/1.9%/2.9% Equals 60 Payments Of \$16.67/\$17.48/\$17.92 Per \$1,000 Borrowed ~ For Qualified Buyers Until 6/1/21.