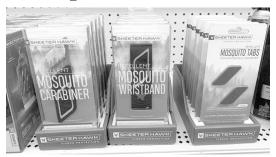

### **Mosquito Protection**

Skeeter Hawk Carabiners, Wristbands & Tab Refills

Relief for After the Bite!