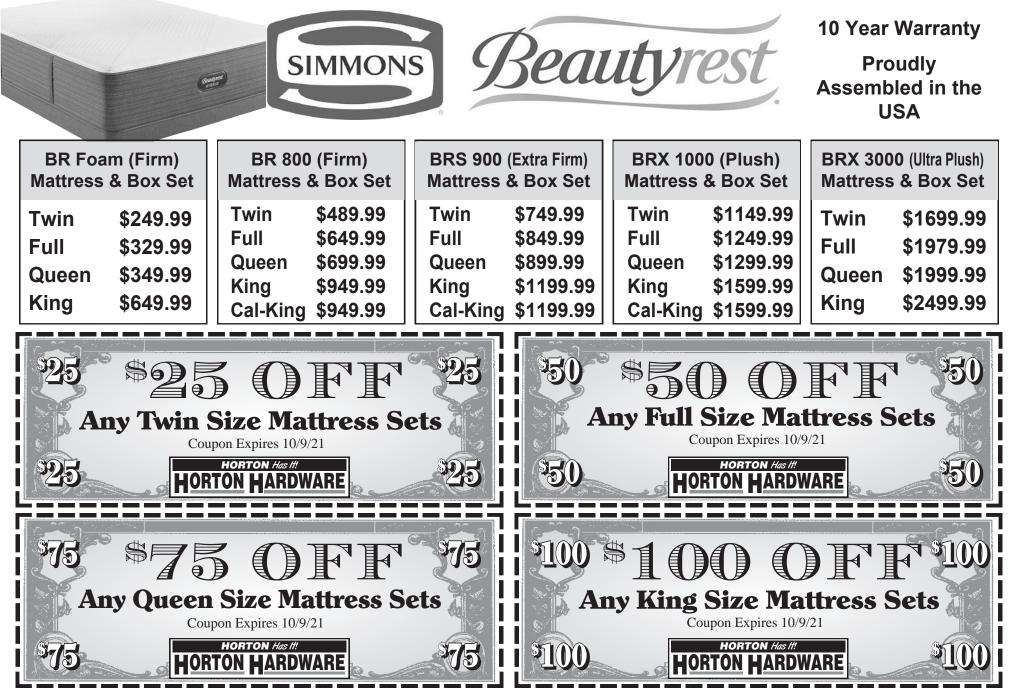

Mattresses

| Cambridge (Firm)              |                                              | Kensington (Plush)                        |                                                            | Kensington (Firm)                         |                                                            | Buckingham (Plush)                        |                                                              | Buckingham (Firm)                         |                                                              |
|-------------------------------|----------------------------------------------|-------------------------------------------|------------------------------------------------------------|-------------------------------------------|------------------------------------------------------------|-------------------------------------------|--------------------------------------------------------------|-------------------------------------------|--------------------------------------------------------------|
| Mattress & Box Set            |                                              | Mattress & Box Set                        |                                                            | Mattress & Box Set                        |                                                            | Mattress & Box Set                        |                                                              | Mattress & Box Set                        |                                                              |
| Twin<br>Full<br>Queen<br>King | \$349.99<br>\$499.99<br>\$549.99<br>\$829.99 | Twin<br>Full<br>Queen<br>King<br>Cal-King | \$629.99<br>\$849.99<br>\$949.99<br>\$1199.99<br>\$1399.99 | Twin<br>Full<br>Queen<br>King<br>Cal-King | \$629.99<br>\$849.99<br>\$949.99<br>\$1199.99<br>\$1399.99 | Twin<br>Full<br>Queen<br>King<br>Cal-King | \$849.99<br>\$1149.99<br>\$1349.99<br>\$1599.99<br>\$1799.99 | Twin<br>Full<br>Queen<br>King<br>Cal-King | \$849.99<br>\$1149.99<br>\$1349.99<br>\$1599.99<br>\$1799.99 |