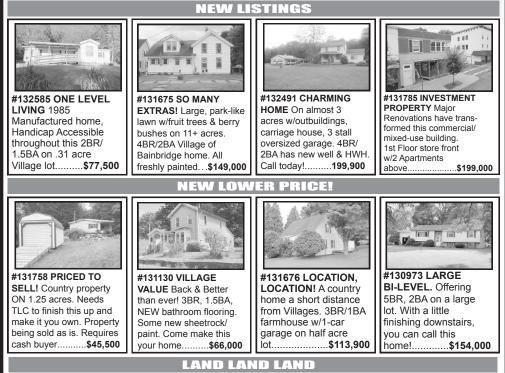

Have you considered selling your home? Right now there are more buyers than houses so there is no better time to list your home!

Call one of our real estate professionals at your local Howard Hanna office today!

Real Estate Services 39 Main Street, Sidney, NY 13838 • 607-563-1020



| #131672 EXCELLENT VIEWS Come with this 2.11 acres. Ready to build. Small stream and apple trees.<br>200 feet of road frontage                  | \$15,000  |
|------------------------------------------------------------------------------------------------------------------------------------------------|-----------|
| #131776 OWN SOME DIRT! Here's 11 acres, ripe for your dream! Mostly wooded acreage, just 20 minutes from<br>Oneonta or Sidney                  |           |
| #132551 LARGE PARCEL 110 Acres of woods and open land. Stream runs through the lower part.<br>Property on both sides of road.                  | \$130,000 |
| #132564 BORDERS STATE LAND 90 Acres at end of dead-end road. 75% open with barns and a drilled well.<br>Good sized pond. Ideal hunting grounds |           |