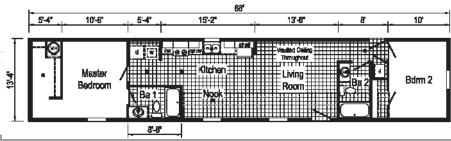

14x76 (72)

available
3 Bedroom, 2 Bath

72

18-4\* 10-8\* 5-4\* 15-2\* 13-4\* 6\* 2-4\* 11-4\*

Master Bedroom

Bedroo

Need a new home
ASAP? These
singlewides are
ready for
IMMEDIATE
DELIVERY!

14x72 (68) 2 Bedroom, 2 Bath