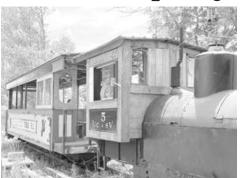

## Richfield Springs Scenic Railway

Address: 168 Mc Koons Road (conveniently located outside Richfield Springs, off Route 28) **Tickets and Information visit** ucsvroute.com or call 315-717-5969 **Friday Sunset Cruise Trains:** Evening trains from 6:30-8:30 pm. **Saturday Nature Discovery Trains:** Afternoon trains run on the hour, from 1:00-5:00 pm.

**OPERATING ALL SUMMER** LONG ON FRIDAY NIGHTS & SATURDAY AFTERNOONS

Friday Trains - Bring some friends, have some fun, our trains are rolling! Saturdays - 1 hour excursion through wildlife area, learn about nature and history of the railroad.