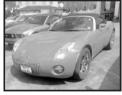

#### 2008 PONTIAC SOLSTICE **CONVERTIBLE**

5 speed, CD, cruise, Red with black top. 32k miles.