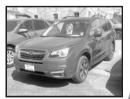

#### **2018 SUBARU FORESTER**

AWD, Heated Leather Seats, CD. Bluetooth. Moonroof. Blind Spot Warning, Burgundy. Only 21k miles.