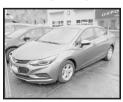

## **2018 CHEVROLET CRUZE**

4 cyl., auto., power windows & locks. A/C. cruise, Bluetooth, 37k miles.

\$19,995