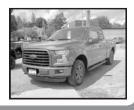

#### 2016 FORD F-150 SPORT

Ext. Cab, V8, 4x4, CD, spray on bedliner, running boards, new tires. Silver, 62k miles.