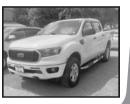

#### **2020 FORD RANGER XLT**

4x4, 4 dr., 6 cyl., Tonneau Cover, running board. CD, White, 46k miles.

\$35,995