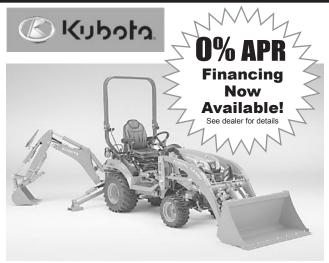

## Model BX23S SUB-COMPACT TRACTOR

Loader - Backhoe

# SELLING
SUB-COMPACT TRACTOR
IN THE USA\*

Kubota's BX23S sub-compact tractor is the answer to having a reliability, comfort, and versatility tractor loader backhoe. The BX23S is available in 21.6 gross engine horsepower and includes 4WD, an open station ROPS or an optional dealer-installed cab and a HST Transmission. The BX23S can comfortably and efficiently perform a variety of daily tasks including gardening, landscaping, trenching and general property maintenance tasks. #1 rated tractor brand for durability and owner experience in the U.S.

on sale now For Only \$26,000

Buy now and you get
FREE IMPLEMENT
choice of Quick Hitch
or Ballast Box