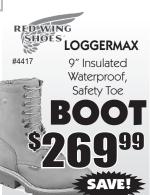

#276.28

Insulated (Brown)

Sizes Med.- 2XL WAS \$139.99 NOW

24"SNOW

**PELLET STOVE** with Bay Door

WOOD PELLET

Super Logger 9" Steel Toe

USA MADE!