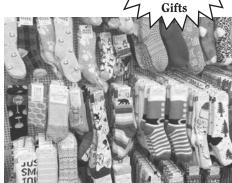

## **Bartle's Has Something** For Everyone On Your Christmas List...

**TOYS and GAMES** by Melissa & Doug

**Not Sure** What To Give

> Gift Cards

Make Perfect

**Socks Always Make Great Gifts** Large selection to choose from. Lots of colors, patterns & sizes.