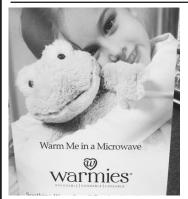

### Warmies Warm Me in a Microwave

Snuggable, Huggable & Loveable! Soothing lavender scented microwavable herbal heat packs. Makes a perfect gift.