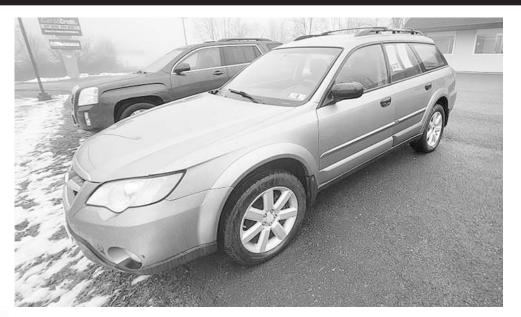

# MANAGER SPECIAL 2008 SUBARU OUTBACK

Stock# 5177, Silver, 148,130 miles. *Was* \$16,295.00 \$1,599.00 Down, \$105 a week for 233 weeks