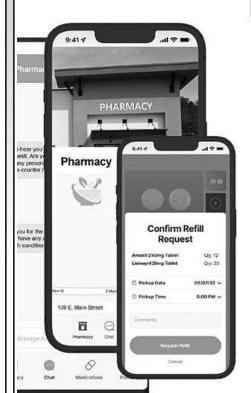

# **Download Our Pharmacy App**

- View medications, request prescription refills and status updates
- · Securely chat with pharmacy staff
- Enter your insurance information and upload insurance cards
- Transfer in prescriptions from other pharmacies