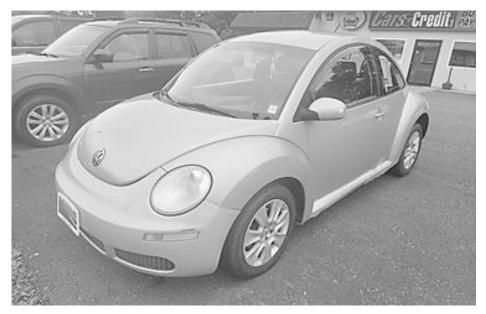

## 2009 VOLKSWAGEN NEW BEETLE

Stock# 5287, Gray, 139,375 miles. Was \$12,595.00 \$1,299.00 Down, \$95 a week for 183 weeks

## Now \$11,595°°

\$999.00 Down, \$95 a week for 167 weeks