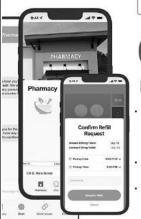

## **Download Our Pharmacy App**

App Store Soogle Play

- View medications, request prescription refills and status updates
- Securely chat with pharmacy staff
- Enter your insurance information and upload insurance cards
- Transfer in prescriptions from other pharmacies