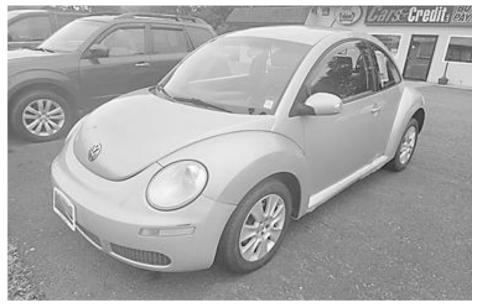

## 2009 VOLKSWAGEN NEW BEETLE

Stock# 5287, Gray, 139,375 miles.

Was \$12,595.00 \$1,299.00 Down, \$95 a week for 183 weeks

## Now \$11,595°°

\$999.00 Down, \$95 a week for 167 weeks