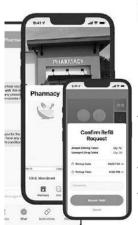

## **Download Our Pharmacy App**

- request prescription refills and status updates
- Securely chat with pharmacy staff
- Enter your insurance information and upload insurance cards
- · Transfer in prescriptions from other pharmacies