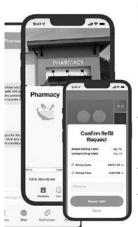

## **Download Our Pharmacy App**

View medications, request prescription refills and status updates

- Securely chat with pharmacy staff
- Enter your insurance information and upload insurance cards
- · Transfer in prescriptions from other pharmacies