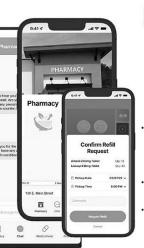

### **Download Our Pharmacy App**

Rx365

- Securely chat with pharmacy staff
- Enter your insurance information and upload insurance cards
- Transfer in prescriptions from other pharmacies