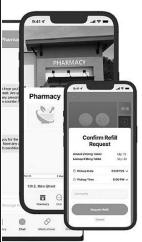

### **Download Our Pharmacy App**

Rx365

- View medications. request prescription refills and status updates
- Securely chat with pharmacy staff
- Enter your insurance information and upload insurance cards
- Transfer in prescriptions from other pharmacies