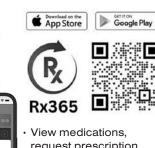

**IDEAS FOR BOTH!** 

Join your neighbors and experience the difference!

- request prescription refills and status updates Securely chat with pharmacy staff
- Enter your insurance information and upload insurance cards

 Transfer in prescriptions from other pharmacies