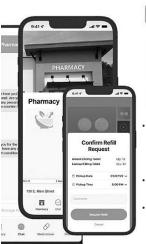

### **Download Our Pharmacy App**

Rx365

View medications, request prescription refills and status updates

- Securely chat with pharmacy staff
- Enter your insurance information and upload insurance cards
- Transfer in prescriptions from other pharmacies