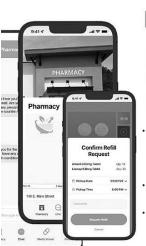

### **Download Our Pharmacy App**

- Securely chat with pharmacy staff
- Enter your insurance information and upload insurance cards
- Transfer in prescriptions from other pharmacies