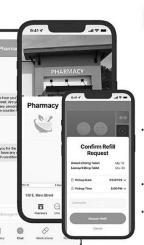

### **Download Our Pharmacy App**

- View medications, request prescription refills and status updates
- Securely chat with pharmacy staff
- Enter your insurance information and upload insurance cards
- Transfer in prescriptions from other pharmacies