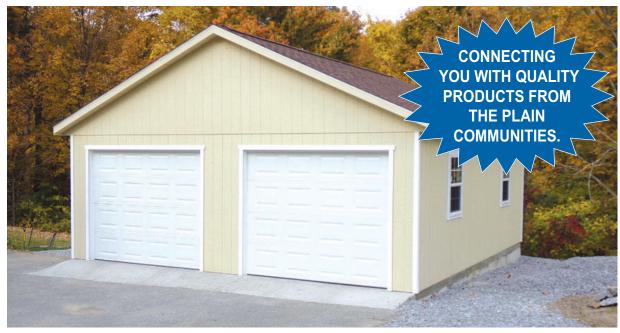

## PREFABRICATED GARAGES, LESS MESS, SHORT LEADTIMES

includes, (2) 9x7 overhead doors with inside locks

- (1) 3068 entry door with 9-lite window
- (3) 30x40 single hung vinyl windows with grids

2x4 studs 16" oc, engineered roof trusses, metal roof needs concrete foundation (not included)