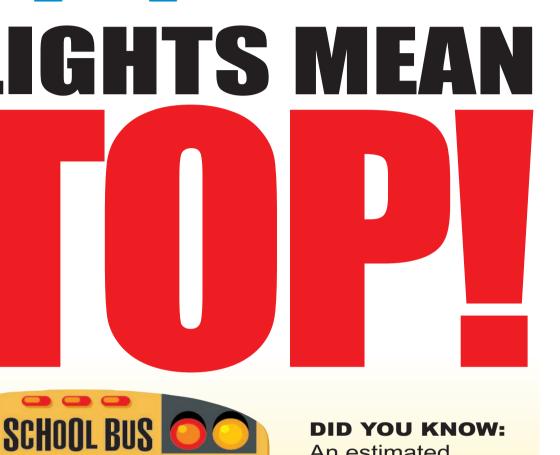

## **INSERTS**

Price Chopper (fr) Bassett (lc)

(lc) = limited circulation (fr) = full run

An estimated 50,000 motor vehicles illegally pass New York State school buses every day.

o Local!

## THE LAW SAYS:

STOP

• It is illegal - and very dangerous - to pass a stopped school bus when the large red lights located on top of the bus are flashing. Flashing lights mean the bus is picking up or

To place a classified ad or for general assistance go to: myshopperonline.com **1-800-767-7862** 

- discharging students.
- You must stop whether you are approaching the school bus from the front or overtaking it from the rear.
- You must always stop for flashing red lights, even on divided and multilane highways and on school grounds.
- The first-time fine for illegally passing a school bus is a \$250 to \$400 fine, 5 points on your license, and/or possibly 30 days in jail.
- Worse yet, the memory of hitting or killing a child may be one you carry for the rest of your life!

## Yellow lights mean the bus is going to stop. Slow down! Red lights mean students are getting on or off the bus.