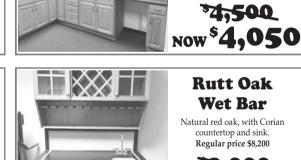

RUTT OAK WET BAR. Natural red oak, with Corian countertop and sink. Regular price \$8,200. Sale price \$1800. T&G Custom Cabinetry. 27 Smith Street, Sidney, NY. 607-563-3400.

> Overlay drawers & doors. Regular price \$7,200

3.000

**Rutt Oak Wet Bar** 

Cherry finish, beaded inset

drawers & doors. Corian top

with sink, includes existing

appliances - refrigerator,

wall oven, cooktop.

Completely Custom!

Regular price \$44,360

°18,500

NOW \$16,650

Decora Oak

Kitchen Set

Light stain. Includes laminate

countertop with shelves &

Regular price \$9,600

34,500

Natural red oak, with Corian countertop and sink.
Regular price \$8,200

32,00Q Now \$1,800