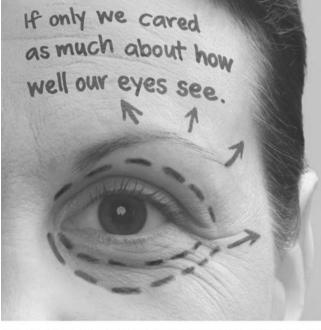

The onset of eye disease may not be as visible as the appearance of new wrinkles. An eye doctor can spot the early warning signs of vision problems like glaucoma and macular degeneration, as well as other serious health conditions such as diabetes and hypertension. Early detection is key.

For men and women over 40, it might be wise to look into your eyes. For more information, visit checkyearly.com. A public service message from Vision Council of America and AARP.

Check Yearly.
See Clearly.