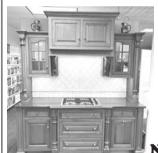

**CABINETRY** Cherrywood bead inset drawers & doors. Includes lighting, countertop, Amana cooktop (gas) & granite countertop. Regular price \$21,000. Sale Price \$7200. T&G Custom Cabinetry. 27 Smith Street, Sidney, NY. 607-563-3400.

RCW COMPLETE KITCHEN. Cherry finish, beaded inset drawers & doors. Corian top with sink, includes existing appliances - refrigerator, wall oven, cooktop. Completely custom! Regular price \$44,360. Sale price \$16,650. T&G Custom Cabinetry. 27 Smith Street, Sidney, NY. 607-563-