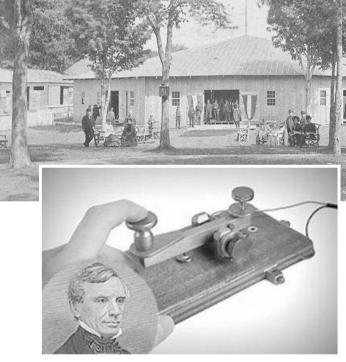

# TELEGRAPH REMINISCENCES

Submitted by Village of Richfield Springs Historian Harriett Geywits

utmost importance to the area, was the growth of telegraph communication. In 1861, the area was isolated from the rest of the county. Communication was limited to a daily mail run to Herkimer by stagecoach. This soon became inadequate for Richfield's growing needs. When the Civil War began (1861-1865) the need for communications quickly grew with the various Provost Marshals and summer visitors who were anxious to have telegraph facilities so they could reach their friends without delay. This lack was seen as a damaging one for the summer business, especially to the three principal hotels - the Spring House, conducted by the late Joshua Whitney, the American Hotel by the late Gen. Wm. P. Johnson and the National Hotel by Benj. E. Caney.

Public minded citizens of the village decided that

something should be done and promptly subscribed the amount necessary for a telegraph

A very important contribution to the resort area of

Richfield Springs and one that proved to be of

line to be built from Richfield to Herkimer where messages were to be transferred to Western Union. The capital stock of \$3,000 was issued in \$25 shares and subscribed for by the citizens generally. Among those who took from five to ten shares were the Hon. A. R. Elwood, Hon. James S. Davenport, Judge James Hyde, Allen Bloomfield, George Cary, Horace Walter, Gen. Wm. P. Johnson, Henry Tuller, Benj. E. Canoy, Alfred Chamberlin, Joshua Whitney and many others. And so, the Richfield Springs and Herkimer Telegraph Company was organized on October 4, 1860, with shares fully paid. The line was built and opened for business on January 6, 1861. Gen. Wm. P. Johnson was president and Judge James Hyde, as secretary, was the first to send a message from Richfield to New York City. William B. Tunnicliff was the first operator and manager in the building known as Washington Hall (later the Canadarago House). He was succeeded in 1865 by Jas. A. Storer, who held the office of superintendent and manager of the Richfield Springs line for more than forty-three years.

When James A. Storer held the position of operator, the main office was at his book store on Main Street. During the summer resort months, branch offices were maintained at the Spring House and the New American which had direct wires to New York City with the switchboard being in the main office of each hotel. At that time, Morse registers were used for receiving and later sound sending displaced all registers. The messages by telegram had the text in a continuous strip of paper which was cut and glued to the telegram form.